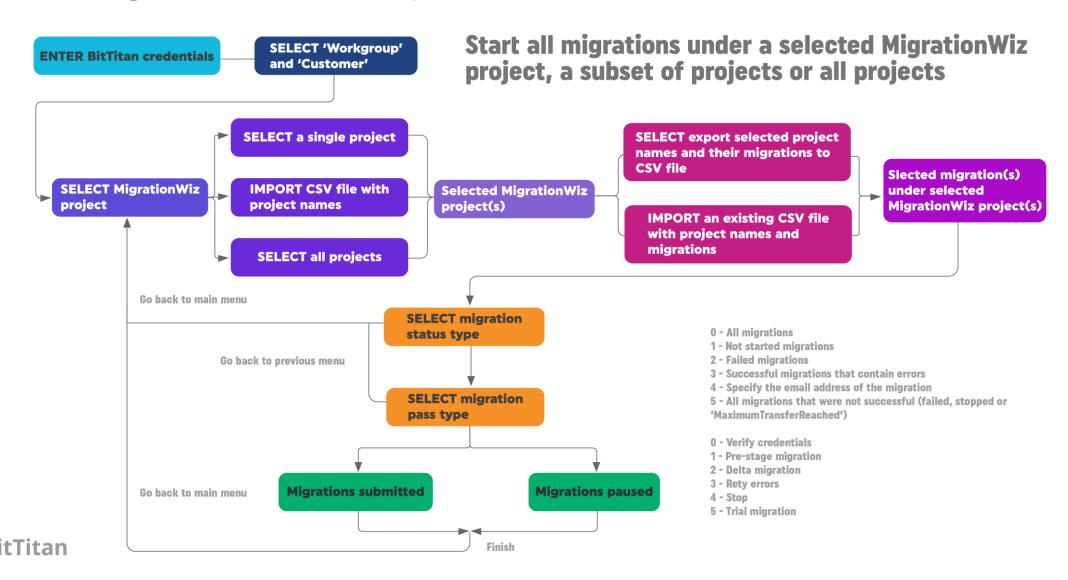

actice with specialty in M&A?





As someone who frequently performs migrations around M&A scenarios, what are the most common pitfalls for partners?





What do you look for in a migration tool?





## **Understanding BitTitan PowerShell Automation**

How does it help the M&A process?

# Why PowerShell Automation?

#### **BitTitan PowerShell Benefits**

- Automate repetitive tasks
- Saves work hours
- Provides consistency
  - Tasks executed in the right order
  - No risks of typos or forgetting someone
  - No risk of performing a task incorrectly



#### **Migration Tasks**

The many tasks involved in a migration project



# What tasks can you preform?

Create-MW\_Projects-Import-MW\_Migrations\_From\_CSVFile.ps1





#### **Tasks Continued**

Start-MW\_Migrations\_From\_CSVFile.ps1



#### **Next Steps**

- View the <u>MigrationWiz PowerShell demo webinar</u>
- Get started for free and register for a BitTitan account <a href="https://www.bittitan.com/account/register">https://www.bittitan.com/account/register</a>
- Get started on your next migration project
  - <u>Purchase MigrationWiz licenses</u> or contact your preferred distributor
  - View all MigrationWiz licenses <u>here</u>
- Have questions on how to get started? Contact us!
- Learn more about KiZAN Technologies at <a href="https://www.kizan.com/">https://www.kizan.com/</a>