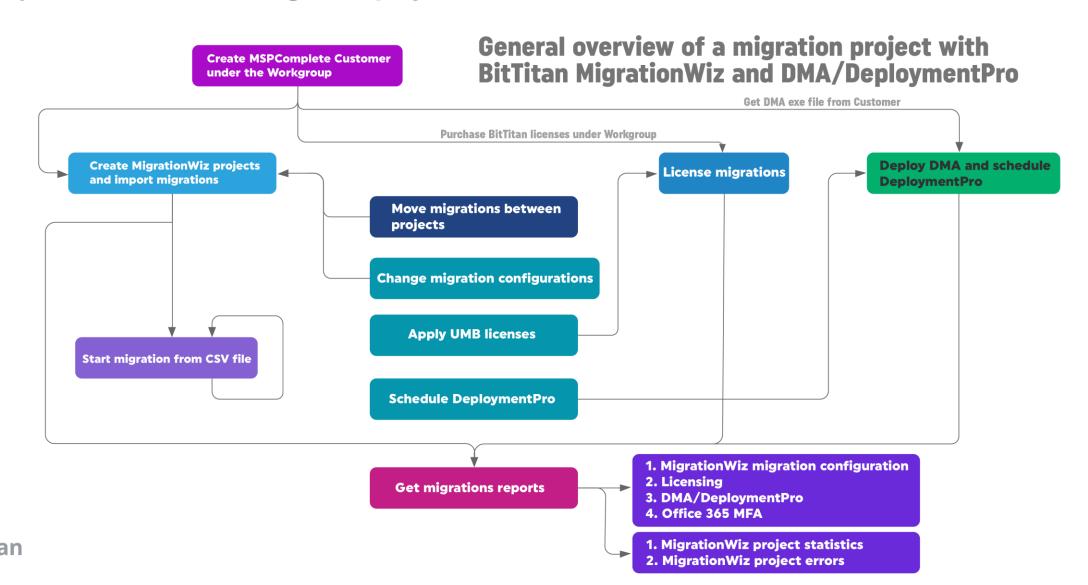

#### **Migration Tasks**

The many tasks involved in a migration project

# What tasks can you preform?

Create-MW\_Projects-Import-MW\_Migrations\_From\_CSVFile.ps1

#### **Tasks Continued**

Start-MW\_Migrations\_From\_CSVFile.ps1