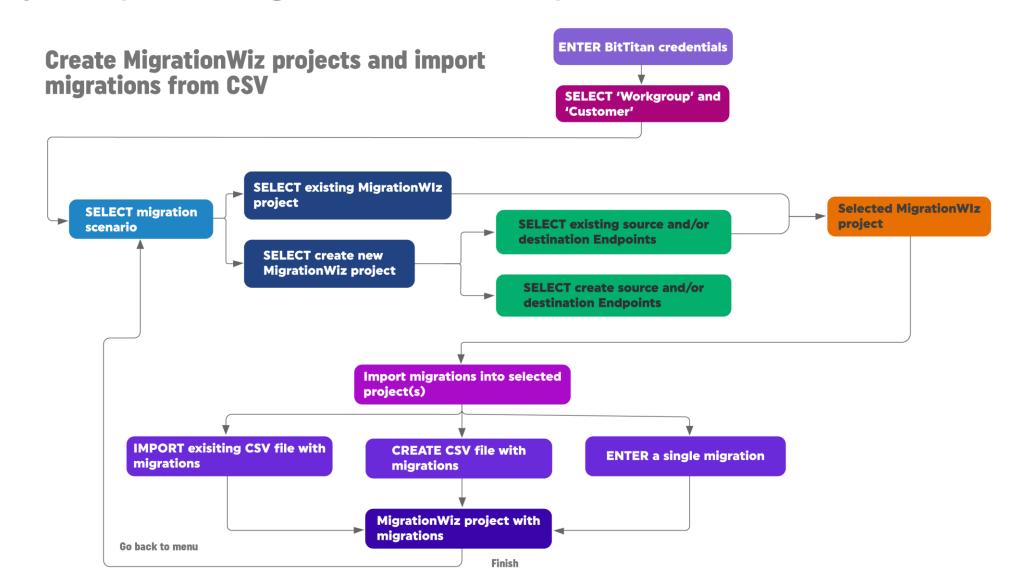

# What tasks can you preform?

Create-MW\_Projects-Import-MW\_Migrations\_From\_CSVFile.ps1